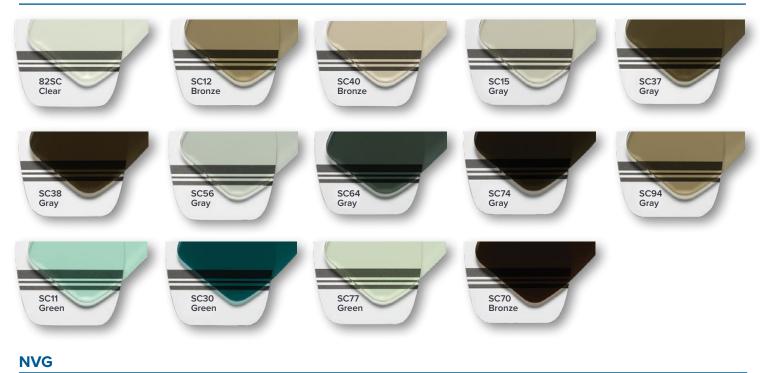

## Polycast<sup>®</sup> SolarControl<sup>™</sup> Color Selection Guide

Polycast SolarControl<sup>™</sup> sheet is a custom cell cast acrylic solution that blocks out significant amounts of near-infrared radiation while maintaining high visible light transmission. It's available in a range of colors and light transmissions, including Night Vision Compatibility (NVG). Transparent sheet color varies, depending on lighting, background and surrounding environment. The sample photos shown below are intended to represent the general tint of each color, but physical samples are recommended to confirm color in specific applications.