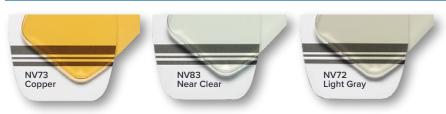

## Polycast<sup>®</sup> SolarControl<sup>™</sup> Color Selection Guide

Polycast SolarControl<sup>™</sup> sheet is a custom cell cast acrylic solution that blocks out significant amounts of near-infrared radiation while maintaining high visible light transmission. It's available in a range of colors and light transmissions, including Night Vision Compatibility (NVG). Transparent sheet color varies, depending on lighting, background and surrounding environment. The sample photos shown below are intended to represent the general tint of each color, but physical samples are recommended to confirm color in specific applications.