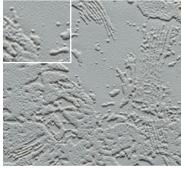

\*detail images enlarged 150% to show texture

**BUFFALO EMBOSS** Interesting and complex use of a fossil-like pattern

**CRACKED ICE**A crisp, ice-like pattern designed for high-gloss surfaces

**MANSION EMBOSS**Bursting with texture and dimension