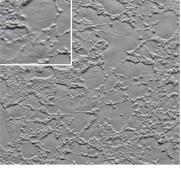

\*detail images enlarged 150% to show texture

**BUFFALO EMBOSS** Interesting and complex use of a fossil-like pattern

**CRACKED ICE**A crisp, ice-like pattern designed for high-gloss surfaces

**MANSION EMBOSS**Bursting with texture and dimension

MATADOR EMBOSS
The look of a genuine leather-like finish

**MATTE EMBOSS**A very subtle, textured embossed finish

**PEBBLE EMBOSS**A tight pebble-like embossed pattern

**PINTO EMBOSS**Hints of the wild west conveyed through texture