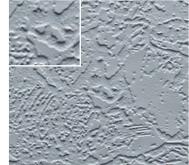

MATADOR EMBOSS
The look of a genuine leather-like finish

**MATTE EMBOSS**A very subtle, textured embossed finish

**PEBBLE EMBOSS**A tight pebble-like embossed pattern

**PINTO EMBOSS**Hints of the wild west conveyed through texture

PUEBLO EMBOSS
Creates the look and feel of the southwest

**S EMBOSS**Horizontal movement conveyed through texture

SCANDIA EMBOSS An intricate and delicate embossed pattern

**SUEDE EMBOSS**Gives the illusion of a soft suede finish