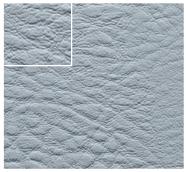

MATADOR EMBOSS
The look of a genuine leather-like finish

**MATTE EMBOSS**A very subtle, textured embossed finish

**PEBBLE EMBOSS**A tight pebble-like embossed pattern

**PINTO EMBOSS**Hints of the wild west conveyed through texture