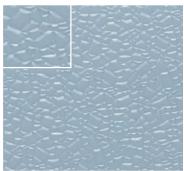

MATADOR EMBOSS
The look of a genuine leather-like finish

**MATTE EMBOSS**A very subtle, textured embossed finish

**PEBBLE EMBOSS**A tight pebble-like embossed pattern

**PINTO EMBOSS**Hints of the wild west conveyed through texture