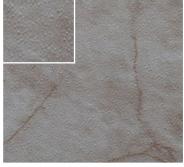

\*detail images enlarged 150% to show texture

**BUFFALO EMBOSS** Interesting and complex use of a fossil-like pattern

**CRACKED ICE**A crisp, ice-like pattern designed for high-gloss surfaces

**MANSION EMBOSS**Bursting with texture and dimension