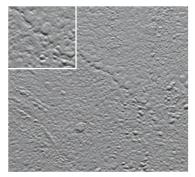

\*detail images enlarged 150% to show texture

**BUFFALO EMBOSS** Interesting and complex use of a fossil-like pattern

**CRACKED ICE**A crisp, ice-like pattern designed for high-gloss surfaces

**MANSION EMBOSS**Bursting with texture and dimension